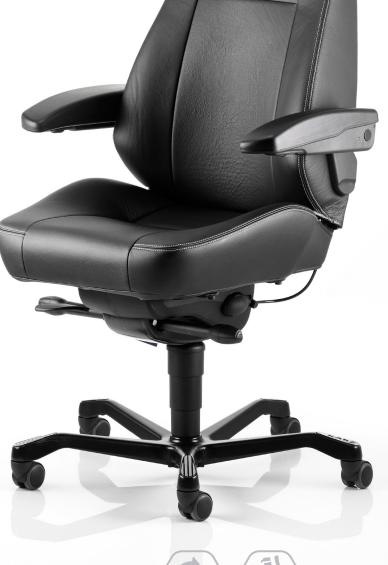

# Director

#### **Features**

The Director offers users a range of features customisable to suit the users preferences

- Tilt and rocker: The tilt and rocker allows the operator to ease the stresses and strains on their back.
- **Height adjustable:** the operator can increase the seat height for their own needs.
- Manual Air lumbar: the user can inflate the airbag according to their preference.
- Adjustable backrest extension offers additional upper dorsal support.
- Adjustable armrests represent a practical space saving solution.
- Suitable for users up to 200kg.